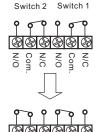

### Specifications

Dimensions: 88x88x52 mm Contact Resistance: 150m Switch rated: 3A@125V~

No need to power in. It has a double pole switch for monitoring in case of emergency when glass is broken; the contacts change from N/C to N/O..

N/C N/C

N/O Con